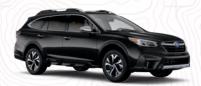

#### **Outback Onyx Edition XT**

#### Includes Outback Premium key features and adds:

- 260-hp 2.4-liter 4-cylinder direct-injection turbocharged SUBARU BOXER® engine with
- auto start-stop technology
- Dual-Mode X-MODE® with Snow/Dirt and
- Deep Snow/Mud modes
- 3,500-lb. towing capacity<sup>10</sup>
- Dual exhaust outlets
- 18-inch aluminum-allov wheels with black finish Crystal Black Silica front grille
- Crystal Black Silica finish exterior mirrors with
- integrated turn signals
- Black badging
- Hands-Free Power Rear Gate with vehicle lock button
- Full-size spare tire
- Gray StarTex<sup>®</sup> water-repellent upholstery with green contrast stitching
- 8-way power-adjustable front-passenger seat • Heated outboard rear seats
- Kevless Access with Push-Button Start and PIN-code vehicle access
- Blind-Spot Detection with Lane Change Assist and Rear Cross-Traffic Alert<sup>6</sup>
- 180-Degree Front View Monitor
- Auto-dimming rearview compass mirror
- with HomeLink®
- 8 cargo-area tie-down hooks