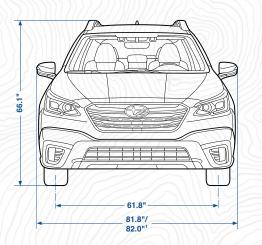

#### Expanding Possibility

Space goes a long way in the Outback, and with 109.0 cubic feet of passenger volume,<sup>1</sup> it's roomier than the Jeep Grand Cherokee, Honda CR-V and Toyota Rav4<sup>2</sup> A vast cargo area offers the convenience of a Hands-Free Power Rear Gate<sup>3</sup> and the versatility of a 60/40-split folding rear seatback. When it comes to comfort, you can set the perfect temperature even before you step in, thanks to Remote Engine Start with Climate Control.<sup>3,4</sup> Once inside, you're welcomed by genuine Nappa leather<sup>5</sup> and a 10-way power driver seat.<sup>3</sup> There's also an 8-way power front-passenger seat,<sup>3</sup> along with heated<sup>3</sup> and ventilated front seats,<sup>5</sup> heated rear seats<sup>3</sup> and even a heated steering wheel.<sup>3</sup> When the moment calls for calm, you'll have as much as you need—this is the quietest Outback interior yet.