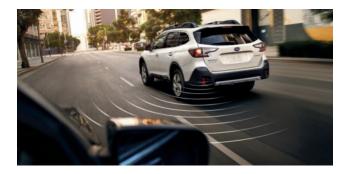

# An extra set of eyes every time you drive.

Every Outback includes standard Subaru EyeSight® Driver Assist Technology.<sup>1</sup> Equipped with a comprehensive suite of innovative safety features, EyeSight<sup>®</sup> looks ahead, alerts you to potential dangers and can even intervene to help you avoid a collision.

The 2021 Outback is a 2020 IIHS Top Safety Pick+

**Pre-Collision Braking** Can help slow and bring your Outback to a full stop if necessary.

Advanced Adaptive Cruise Control with Lane Centering

Automatically helps keep you centered in your lane, at a safe distance behind the car in front of youeven in traffic and around curves.