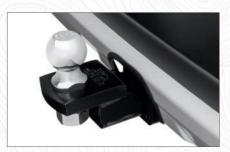

# Find a place that makes you forget to take a selfie.

This is what rush hour looks like when you have standard Subaru Symmetrical All-Wheel Drive. The Outback thrives when pavement is scarce, thanks to standard X-MODE<sup>®</sup> with Hill Descent Control and a class-leading 8.7 inches of ground clearance.<sup>1</sup> And it handles gear as easily as terrain. Its roof rails with integrated retractable roof crossbars help smooth the packing process, while its towing capacity of up to 3,500 pounds<sup>2</sup> means you can bring all your must-haves—and fun-to-haves, too.

1 Comparison based on competitor information from manufacturer websites for 2020 model-year vehicles within the IHS Markit Non-Luxury CUV segment and current at time of printing. 2 Outback XT trim levels only. Trailer brakes may be needed. Some safety features, including X-MODE,<sup>®</sup> Blind-Spot Detection and Rear Cross-Traffic Alert, may not function properly when towing. See your retailer for details. 3 Availability varies by trim level. See your retailer for details.