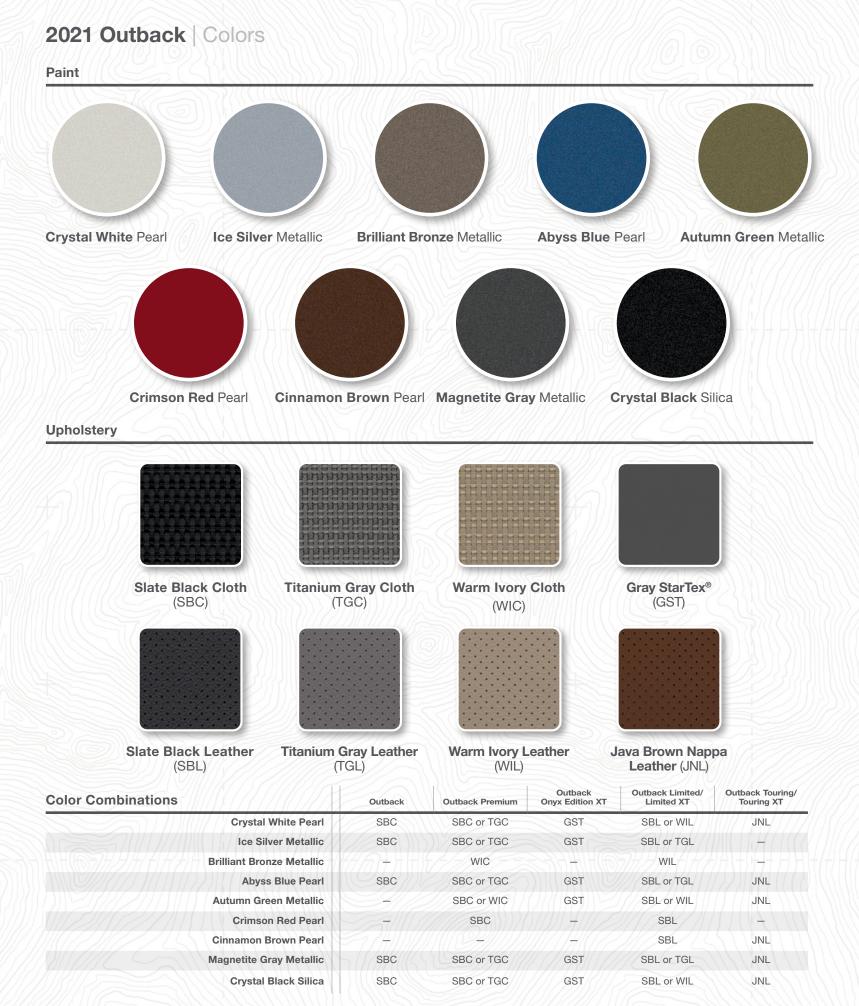

#### Outback

- 182-hp 2.5-liter 4-cylinder SUBARU BOXER® engine with direct-injection and auto start-stop technology
- EyeSight<sup>®</sup> Driver Assist Technology<sup>1</sup>
- Subaru Symmetrical All-Wheel Drive with Active **Torque Vectoring**
- Lineartronic<sup>®</sup> CVT (Continuously Variable Transmission) with 8-speed manual-mode paddle shifters
- X-MODE<sup>®</sup> featuring Hill Descent Control
- Auto-on/off LED Steering Responsive Headlights with High Beam Assist
- 17-inch aluminum-alloy wheels • Roof rails with integrated retractable crossbars and 4 tie-down points
- Cloth upholstery
- 6-way manually adjustable driver seat and 4-way manually adjustable front-passenger seat
- SUBARU STARLINK® Dual 7.0-inch Multimedia with Apple CarPlay<sup>®</sup> and Android Auto<sup>™</sup> integration, SiriusXM<sup>®2</sup> and SiriusXM Travel Link,<sup>®2</sup> dual USB input ports, 4 speakers, AM/FM stereo, Bluetooth® audio streaming and hands-free phone connectivity, and auxiliary jack
- Automatic climate control
- Driver and front-passenger auto-up/down power windows
- Cargo-area tray, 4 tie-down hooks and 2 grocery bag hooks
- Front- and rear-passenger seatbelt warning light/ chime and rear-seat reminder
- Bear-Vision Camera

#### **Outback Premium**

- Includes Outback key features and adds: · Body-color side mirrors with integrated
- turn signals • LED fog lights
- Privacy glass
- All-Weather Package: Heated exterior mirrors, 3-mode heated front seats, windshield wiper de-icer
- 10-way power-adjustable driver seat with lumbar support
- SUBARU STARLINK® 11.6-inch Multimedia Plus with Apple CarPlay<sup>®</sup> and Android Auto<sup>™</sup> integration, SiriusXM<sup>®2</sup> and SiriusXM Travel Link,<sup>®2</sup> 6 speakers, AM/FM stereo, Bluetooth® audio streaming and hands-free phone and text messaging connectivity
- 4G LTE Wi-Fi capability<sup>3</sup>
- Dual rear-seat USB charge ports
- Dual-zone automatic climate control system • Leather-wrapped steering wheel and
- shifter handle
- Center console 12-volt power outlet
- Lifting and retractable cargo-area cover • STARLINK<sup>®</sup> Safety and Security enabled<sup>4</sup>: Includes features and services such as Advanced Automatic Collision Notification, Remote Engine Start with Climate Control<sup>5</sup> and Concierge Services

#### **Outback Limited**

Includes Outback Premium key features and adds:

- 18-inch aluminum-allov wheels
- Silver metallic finish front and rear bumper underquards
- Hands-Free Power Rear Gate with vehicle lock button
- · Automatic tilt-down passenger side mirror • Keyless Access with Push-Button Start and PIN-code vehicle access
- Leather-trimmed upholstery 8-way power-adjustable front-passenger seat
- Adjustable driver-seat thigh support
- Two-position memory driver seat and exterior mirrors
- Heated outboard rear seats
- Harman Kardon<sup>®</sup> 576-watt-equivalent premium audio system with 12 speakers
- Auto-up/down front and rear windows
- Blind-Spot Detection with Lane Change Assist and Rear Cross-Traffic Alert<sup>6</sup> Reverse Automatic Braking<sup>7</sup>
- · Auto-dimming rearview compass mirror with Homel ink®

#### **Outback Touring**

**Includes Outback Limited key features** and adds:

- DriverFocus<sup>®</sup> Distraction Mitigation System<sup>8</sup>
- Automatic power-folding exterior mirrors with Satin chrome
- Roof rails with silver finish integrated retractable crossbars and 4 tie-down points
- Body-color door handles with chrome inserts
- Crystal Black Silica finish pillar trim
- 180-Degree Front View Monitor
- Power moonroof
- Java Brown Nappa leather-trimmed upholstery
- High-grade leather-wrapped steering wheel • 3-mode ventilated front seats
- · Heated steering wheel
- SUBARU STARLINK<sup>®</sup> 11.6-inch Multimedia Navigation with 3 years of free map updates, SiriusXM,<sup>®2</sup> SiriusXM Traffic<sup>®9</sup> and SiriusXM Travel Link,®9 and CD player
- 8 cargo-area tie-down hooks

#### **Outback Onyx Edition XT**

#### Includes Outback Premium key features and adds:

- 260-hp 2.4-liter 4-cylinder direct-injection turbocharged SUBARU BOXER® engine with
- auto start-stop technology
- Dual-Mode X-MODE® with Snow/Dirt and
- Deep Snow/Mud modes
- 3,500-lb. towing capacity<sup>10</sup>
- Dual exhaust outlets
- 18-inch aluminum-allov wheels with black finish Crystal Black Silica front grille
- Crystal Black Silica finish exterior mirrors with
- integrated turn signals
- Black badging
- Hands-Free Power Rear Gate with vehicle lock button
- Full-size spare tire
- Gray StarTex<sup>®</sup> water-repellent upholstery with green contrast stitching
- 8-way power-adjustable front-passenger seat • Heated outboard rear seats
- Kevless Access with Push-Button Start and PIN-code vehicle access
- Blind-Spot Detection with Lane Change Assist and Rear Cross-Traffic Alert<sup>6</sup>
- 180-Degree Front View Monitor
- Auto-dimming rearview compass mirror
- with HomeLink®
- 8 cargo-area tie-down hooks

#### **Outback Limited XT**

#### Includes Outback Limited key features and adds:

- 260-hp 2.4-liter 4-cylinder direct-injection turbocharged SUBARU BOXER® engine with auto start-stop technology
- Lineartronic<sup>®</sup> CVT (Continuously Variable Transmission) High Torque with 8-speed manual-mode paddle shifters
- 3.500-lb. towing capacity<sup>10</sup>
- Dual exhaust outlets
- Power moonroof
- Heated steering wheel • SUBARU STARLINK® 11.6-inch Multimedia Navigation with 3 years of free map updates, SiriusXM,<sup>®2</sup> SiriusXM Traffic<sup>®9</sup> and SiriusXM Travel Link®9
- DriverFocus<sup>®</sup> Distraction Mitigation System<sup>8</sup>
- Sound-insulating front door glass

#### **Outback Touring XT**

#### **Includes Outback Touring key features** and adds:

- 260-hp 2.4-liter 4-cylinder direct-injection turbocharged SUBARU BOXER® engine with auto start-stop technology
- Lineartronic<sup>®</sup> CVT (Continuously Variable) Transmission) High Torque with 8-speed manual-mode paddle shifters
- 3.500-lb, towing capacity<sup>10</sup>
- Dual exhaust outlets
- Sound-insulating front door glass