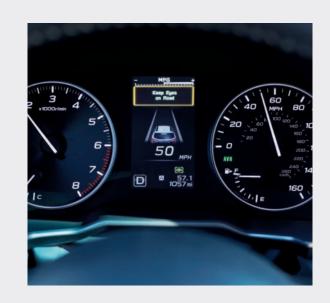

The 2021 Outback is a 2020 IIHS Top Safety Pick+

**Pre-Collision Braking** Can help slow and bring your Outback to a full stop if necessary.

Advanced Adaptive Cruise Control with Lane Centering

Automatically helps keep you centered in your lane, at a safe distance behind the car in front of youeven in traffic and around curves.

#### Lane Departure and Sway Warning

Can alert you if you drift to the edge of your lane and begin to cross into another.