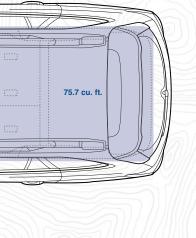

#### Expanding Possibility

Space goes a long way in the Outback, and with 109.0 cubic feet of passenger volume,<sup>1</sup> it's roomier than the Jeep Grand Cherokee, Honda CR-V and Toyota Rav4<sup>2</sup> A vast cargo area offers the convenience of a Hands-Free Power Rear Gate<sup>3</sup> and the versatility of a 60/40-split folding rear seatback. When it comes to comfort, you can set the perfect temperature even before you step in, thanks to Remote Engine Start with Climate Control.<sup>3,4</sup> Once inside, you're welcomed by genuine Nappa leather<sup>5</sup> and a 10-way power driver seat.<sup>3</sup> There's also an 8-way power front-passenger seat,<sup>3</sup> along with heated<sup>3</sup> and ventilated front seats,<sup>5</sup> heated rear seats<sup>3</sup> and even a heated steering wheel.<sup>3</sup> When the moment calls for calm, you'll have as much as you need—this is the quietest Outback interior yet.