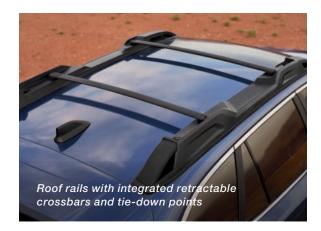

# Find a place that makes you forget to take a selfie.

This is what rush hour looks like when you have standard Subaru Symmetrical All-Wheel Drive. The Outback thrives when pavement is scarce, thanks to standard X-MODE<sup>®</sup> with Hill Descent Control and a class-leading 8.7 inches of ground clearance.<sup>1</sup> And it handles gear as easily as terrain. Its roof rails with integrated retractable roof crossbars help smooth the packing process, while its towing capacity of up to 3,500 pounds<sup>2</sup> means you can bring all your must-haves—and fun-to-haves, too.

#### Outback

- 182-hp 2.5-liter 4-cylinder SUBARU BOXER® engine with direct-injection and auto start-stop technology
- EyeSight<sup>®</sup> Driver Assist Technology<sup>1</sup>
- Subaru Symmetrical All-Wheel Drive with Active **Torque Vectoring**
- Lineartronic<sup>®</sup> CVT (Continuously Variable Transmission) with 8-speed manual-mode paddle shifters
- X-MODE<sup>®</sup> featuring Hill Descent Control
- Auto-on/off LED Steering Responsive Headlights with High Beam Assist
- 17-inch aluminum-alloy wheels • Roof rails with integrated retractable crossbars and 4 tie-down points
- Cloth upholstery
- 6-way manually adjustable driver seat and 4-way manually adjustable front-passenger seat
- SUBARU STARLINK® Dual 7.0-inch Multimedia with Apple CarPlay<sup>®</sup> and Android Auto<sup>™</sup> integration, SiriusXM<sup>®2</sup> and SiriusXM Travel Link,<sup>®2</sup> dual USB input ports, 4 speakers, AM/FM stereo, Bluetooth® audio streaming and hands-free phone connectivity, and auxiliary jack
- Automatic climate control
- Driver and front-passenger auto-up/down power windows
- Cargo-area tray, 4 tie-down hooks and 2 grocery bag hooks
- Front- and rear-passenger seatbelt warning light/ chime and rear-seat reminder
- Bear-Vision Camera

#### **Outback Touring**

**Includes Outback Limited key features** and adds:

- DriverFocus<sup>®</sup> Distraction Mitigation System<sup>8</sup>
- Automatic power-folding exterior mirrors with Satin chrome
- Roof rails with silver finish integrated retractable crossbars and 4 tie-down points
- Body-color door handles with chrome inserts
- Crystal Black Silica finish pillar trim
- 180-Degree Front View Monitor
- Power moonroof
- Java Brown Nappa leather-trimmed upholstery
- High-grade leather-wrapped steering wheel • 3-mode ventilated front seats
- · Heated steering wheel
- SUBARU STARLINK<sup>®</sup> 11.6-inch Multimedia Navigation with 3 years of free map updates, SiriusXM,<sup>®2</sup> SiriusXM Traffic<sup>®9</sup> and SiriusXM Travel Link,®9 and CD player
- 8 cargo-area tie-down hooks