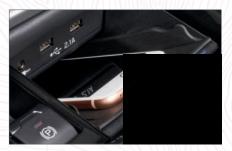

Heated rear seats and dual USB charge ports<sup>1</sup>

Harman Kardon<sup>®</sup> premium audio system<sup>1</sup>

# Farther doesn't have **to feel longer.**

To keep distances engaging, the Outback delivers far-reaching connectivity. With its 11.6-inch touchscreen,<sup>1</sup> you have simple, easy access to SUBARU STARLINK<sup>®</sup> Multimedia, featuring standard Apple CarPlay<sup>®</sup> and Android Auto<sup>™</sup> integration. For passengers, built-in Wi-Fi capability<sup>1,2</sup> offers a wide range of entertainment possibilities. Once everyone votes on what music to play, the Harman Kardon<sup>®</sup> premium audio system will bring that song to life through 12 speakers and a 576-watt-equivalent amplifier.<sup>1</sup>