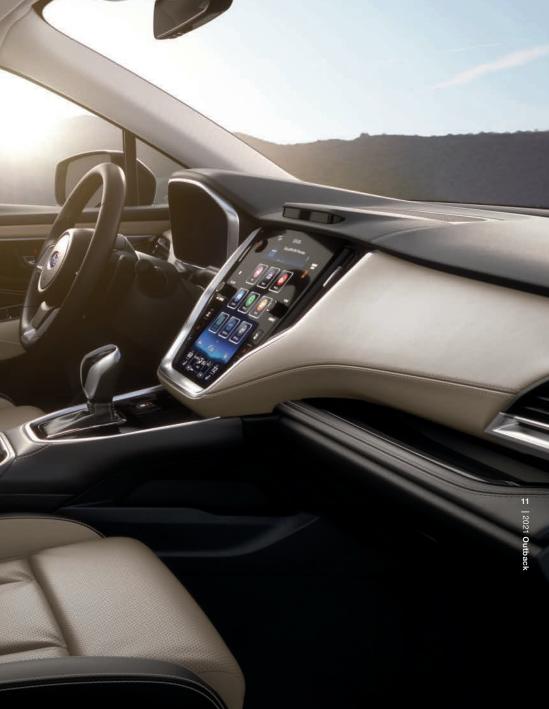

#### Most Advanced

More options come with more ease in the Outback. An 11.6-inch touchscreen<sup>3</sup> makes it intuitive to find the app you need, while SUBARU STARLINK® Multimedia lets you connect just about anywhere through standard Apple CarPlay<sup>®</sup> and Android Auto<sup>™</sup> integration. Technologies such as Remote Engine Start with Climate Control help make the Outback a place of comfort.<sup>3,7</sup>

# Farther doesn't have **to feel longer.**

To keep distances engaging, the Outback delivers far-reaching connectivity. With its 11.6-inch touchscreen,<sup>1</sup> you have simple, easy access to SUBARU STARLINK<sup>®</sup> Multimedia, featuring standard Apple CarPlay<sup>®</sup> and Android Auto<sup>™</sup> integration. For passengers, built-in Wi-Fi capability<sup>1,2</sup> offers a wide range of entertainment possibilities. Once everyone votes on what music to play, the Harman Kardon<sup>®</sup> premium audio system will bring that song to life through 12 speakers and a 576-watt-equivalent amplifier.<sup>1</sup>

# Welcoming you, personally.

From the moment you sit behind the wheel, available DriverFocus<sup>®</sup> recognizes you and automatically adjusts the Outback to your preferences.<sup>1,3</sup> This includes driver seat settings, climate controls, side mirrors and even your choices for which vehicle system information appears on the screen.