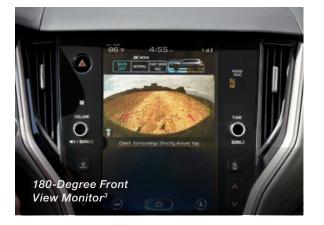

#### **Onyx Edition XT**

Itinerary becomes anywhere in the Outback Onyx Edition XT. A 260-hp turbocharged SUBARU BOXER® engine delivers more power than the Honda CR-V, Toyota Rav4 and Hyundai Santa Fe.<sup>1</sup> An advanced version of the X-MODE® system offers dual-mode capability, letting you take on snow or dirt as well as deep snow or mud. Inside, you have StarTex® water-repellent upholstery and enhanced visibility with a 180-Degree Front View Monitor.<sup>3</sup> All around, you'll find exclusive touches, from black exterior accents to black 18-inch alloy wheels and even a full-size spare.

#### Advanced Safety Features

The Outback represents the very latest in Subaru safety, down to the strong core of its Subaru Global Platform. For better visibility, there are standard LED Steering Responsive Headlights with High Beam Assist and an available 180-Degree Front View Monitor.<sup>1</sup> Thanks to a wide range of active safety technologies, peace of mind is possible just about anywhere.

#### **Outback Touring**

**Includes Outback Limited key features** and adds:

- DriverFocus<sup>®</sup> Distraction Mitigation System<sup>8</sup>
- Automatic power-folding exterior mirrors with Satin chrome
- Roof rails with silver finish integrated retractable crossbars and 4 tie-down points
- Body-color door handles with chrome inserts
- Crystal Black Silica finish pillar trim
- 180-Degree Front View Monitor
- Power moonroof
- Java Brown Nappa leather-trimmed upholstery
- High-grade leather-wrapped steering wheel • 3-mode ventilated front seats
- · Heated steering wheel
- SUBARU STARLINK<sup>®</sup> 11.6-inch Multimedia Navigation with 3 years of free map updates, SiriusXM,<sup>®2</sup> SiriusXM Traffic<sup>®9</sup> and SiriusXM Travel Link,®9 and CD player
- 8 cargo-area tie-down hooks