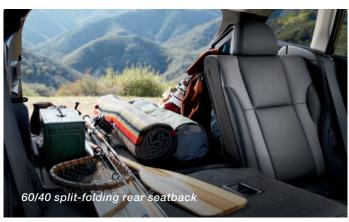

#### Expanding Possibility

Space goes a long way in the Outback, and with 109.0 cubic feet of passenger volume,<sup>1</sup> it's roomier than the Jeep Grand Cherokee, Honda CR-V and Toyota Rav4<sup>2</sup> A vast cargo area offers the convenience of a Hands-Free Power Rear Gate<sup>3</sup> and the versatility of a 60/40-split folding rear seatback. When it comes to comfort, you can set the perfect temperature even before you step in, thanks to Remote Engine Start with Climate Control.<sup>3,4</sup> Once inside, you're welcomed by genuine Nappa leather<sup>5</sup> and a 10-way power driver seat.<sup>3</sup> There's also an 8-way power front-passenger seat,<sup>3</sup> along with heated<sup>3</sup> and ventilated front seats,<sup>5</sup> heated rear seats<sup>3</sup> and even a heated steering wheel.<sup>3</sup> When the moment calls for calm, you'll have as much as you need—this is the quietest Outback interior yet.