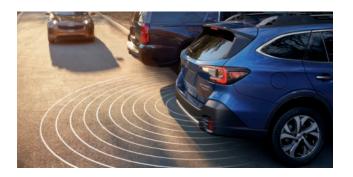

#### Blind-Spot Detection

Using radar sensors, Blind-Spot Detection<sup>1,2</sup> warns you with a visual indicator on your side mirror if the system detects a vehicle in your blind spot. Another feature of this system, Lane Change Assist, alerts you with a flashing indicator on your side mirror if it senses a vehicle approaching at a higher speed in a neighboring lane and you signal for a lane change.

#### Rear Cross-Traffic Alert

Rear Cross-Traffic Alert<sup>1,2</sup> uses radar sensors to help warn you of traffic approaching from the side as you are backing up, utilizing a flashing visual indicator on your side mirror and Rear-Vision Camera display as well as an audible warning.