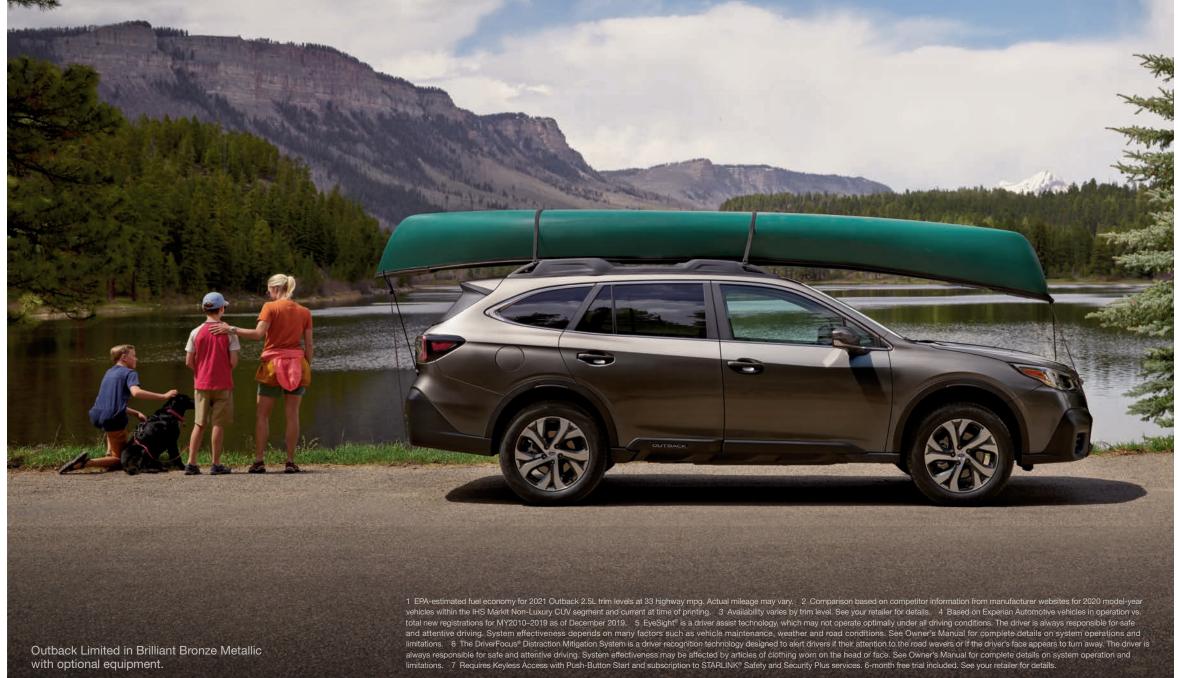

# Find a place that makes you forget to take a selfie.

This is what rush hour looks like when you have standard Subaru Symmetrical All-Wheel Drive. The Outback thrives when pavement is scarce, thanks to standard X-MODE<sup>®</sup> with Hill Descent Control and a class-leading 8.7 inches of ground clearance.<sup>1</sup> And it handles gear as easily as terrain. Its roof rails with integrated retractable roof crossbars help smooth the packing process, while its towing capacity of up to 3,500 pounds<sup>2</sup> means you can bring all your must-haves—and fun-to-haves, too.

Outback Onyx Edition XT in Abyss Blue Pearl with optional and accessory equipment.