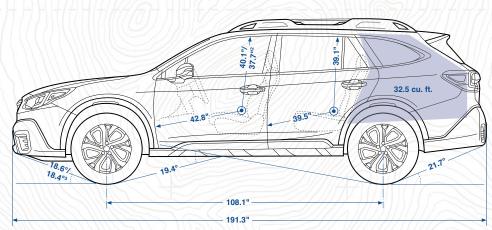

#### Expanding Possibility

Space goes a long way in the Outback, and with 109.0 cubic feet of passenger volume,<sup>1</sup> it's roomier than the Jeep Grand Cherokee, Honda CR-V and Toyota Rav4<sup>2</sup> A vast cargo area offers the convenience of a Hands-Free Power Rear Gate<sup>3</sup> and the versatility of a 60/40-split folding rear seatback. When it comes to comfort, you can set the perfect temperature even before you step in, thanks to Remote Engine Start with Climate Control.<sup>3,4</sup> Once inside, you're welcomed by genuine Nappa leather<sup>5</sup> and a 10-way power driver seat.<sup>3</sup> There's also an 8-way power front-passenger seat,<sup>3</sup> along with heated<sup>3</sup> and ventilated front seats,<sup>5</sup> heated rear seats<sup>3</sup> and even a heated steering wheel.<sup>3</sup> When the moment calls for calm, you'll have as much as you need—this is the quietest Outback interior yet.