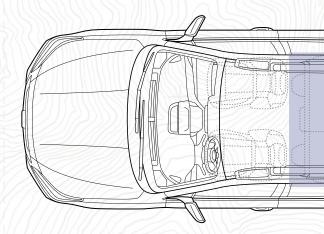

#### Expanding Possibility

Space goes a long way in the Outback, and with 109.0 cubic feet of passenger volume,<sup>1</sup> it's roomier than the Jeep Grand Cherokee, Honda CR-V and Toyota Rav4<sup>2</sup> A vast cargo area offers the convenience of a Hands-Free Power Rear Gate<sup>3</sup> and the versatility of a 60/40-split folding rear seatback. When it comes to comfort, you can set the perfect temperature even before you step in, thanks to Remote Engine Start with Climate Control.<sup>3,4</sup> Once inside, you're welcomed by genuine Nappa leather<sup>5</sup> and a 10-way power driver seat.<sup>3</sup> There's also an 8-way power front-passenger seat,<sup>3</sup> along with heated<sup>3</sup> and ventilated front seats,<sup>5</sup> heated rear seats<sup>3</sup> and even a heated steering wheel.<sup>3</sup> When the moment calls for calm, you'll have as much as you need—this is the quietest Outback interior yet.