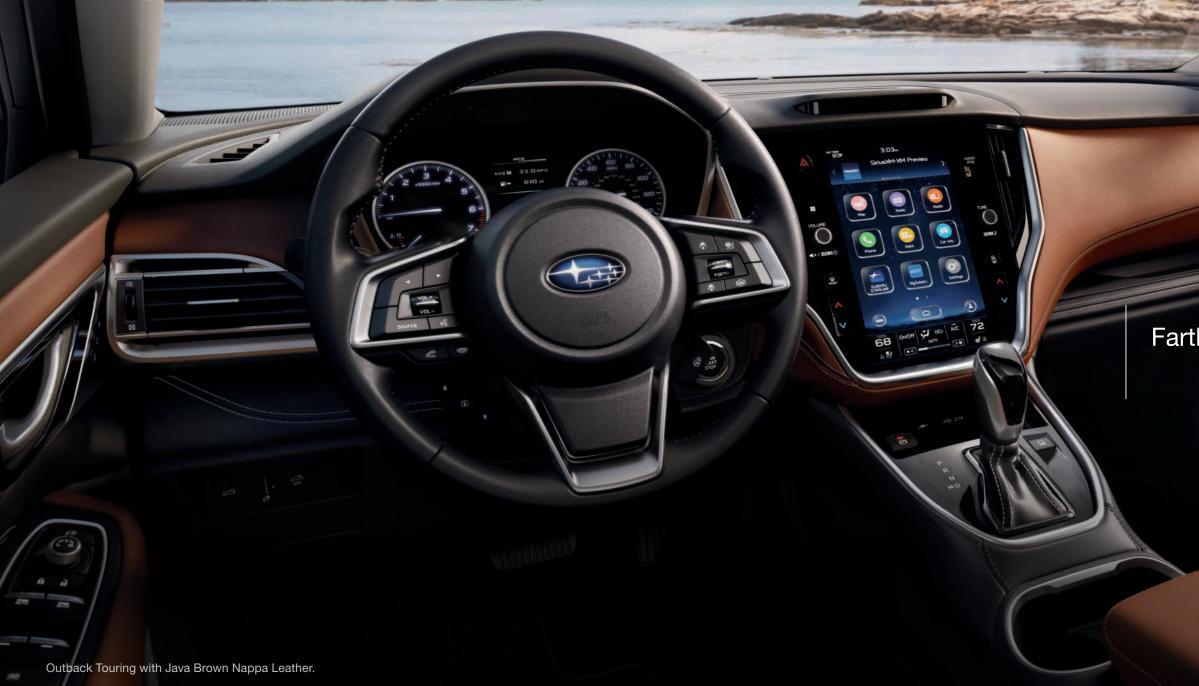

# Farther doesn't have **to feel longer.**

To keep distances engaging, the Outback delivers far-reaching connectivity. With its 11.6-inch touchscreen,<sup>1</sup> you have simple, easy access to SUBARU STARLINK<sup>®</sup> Multimedia, featuring standard Apple CarPlay<sup>®</sup> and Android Auto<sup>™</sup> integration. For passengers, built-in Wi-Fi capability<sup>1,2</sup> offers a wide range of entertainment possibilities. Once everyone votes on what music to play, the Harman Kardon<sup>®</sup> premium audio system will bring that song to life through 12 speakers and a 576-watt-equivalent amplifier.<sup>1</sup>

# Welcoming you, personally.

From the moment you sit behind the wheel, available DriverFocus<sup>®</sup> recognizes you and automatically adjusts the Outback to your preferences.<sup>1,3</sup> This includes driver seat settings, climate controls, side mirrors and even your choices for which vehicle system information appears on the screen.