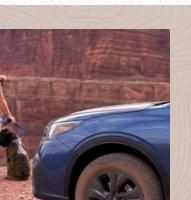

#### Most Adventurous

No idea is too far-out. With standard Subaru Symmetrical All-Wheel Drive and a direct-injection SUBARU BOXER® engine, the Outback achieves up to 33 MPG<sup>1</sup>—better AWD fuel economy than the Honda Passport, Ford Edge and Jeep Grand Cherokee<sup>2</sup> For greater towing capability, there's a turbocharged engine option<sup>3</sup> that delivers 260 horsepower.

#### Most Reliable

Built on the strength of the Subaru Global Platform, the Outback has had years of experience on all types of terrain. Its record speaks for itself-97% of Subaru Outback vehicles sold in the last 10 years are still on the road today.4