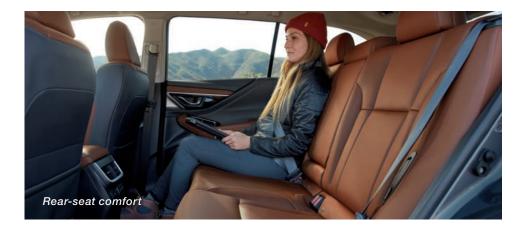

#### Expanding Possibility

Space goes a long way in the Outback, and with 109.0 cubic feet of passenger volume,<sup>1</sup> it's roomier than the Jeep Grand Cherokee, Honda CR-V and Toyota Rav4<sup>2</sup> A vast cargo area offers the convenience of a Hands-Free Power Rear Gate<sup>3</sup> and the versatility of a 60/40-split folding rear seatback. When it comes to comfort, you can set the perfect temperature even before you step in, thanks to Remote Engine Start with Climate Control.<sup>3,4</sup> Once inside, you're welcomed by genuine Nappa leather<sup>5</sup> and a 10-way power driver seat.<sup>3</sup> There's also an 8-way power front-passenger seat,<sup>3</sup> along with heated<sup>3</sup> and ventilated front seats,<sup>5</sup> heated rear seats<sup>3</sup> and even a heated steering wheel.<sup>3</sup> When the moment calls for calm, you'll have as much as you need—this is the quietest Outback interior yet.