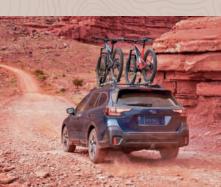

# Find a place that makes you forget to take a selfie.

This is what rush hour looks like when you have standard Subaru Symmetrical All-Wheel Drive. The Outback thrives when pavement is scarce, thanks to standard X-MODE<sup>®</sup> with Hill Descent Control and a class-leading 8.7 inches of ground clearance.<sup>1</sup> And it handles gear as easily as terrain. Its roof rails with integrated retractable roof crossbars help smooth the packing process, while its towing capacity of up to 3,500 pounds<sup>2</sup> means you can bring all your must-haves—and fun-to-haves, too.

1 Comparison based on competitor information from manufacturer websites for 2020 model-year vehicles within the IHS Markit Non-Luxury CUV segment and current at time of printing. 2 Outback XT trim levels only. Trailer brakes may be needed. Some safety features, including X-MODE,<sup>®</sup> Blind-Spot Detection and Rear Cross-Traffic Alert, may not function properly when towing. See your retailer for details. 3 Availability varies by trim level. See your retailer for details.