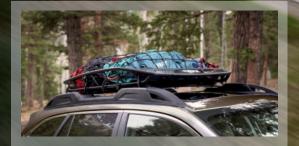

# Find a place that makes you forget to take a selfie.

This is what rush hour looks like when you have standard Subaru Symmetrical All-Wheel Drive. The Outback thrives when pavement is scarce, thanks to standard X-MODE<sup>®</sup> with Hill Descent Control and a class-leading 8.7 inches of ground clearance.<sup>1</sup> And it handles gear as easily as terrain. Its roof rails with integrated retractable roof crossbars help smooth the packing process, while its towing capacity of up to 3,500 pounds<sup>2</sup> means you can bring all your must-haves—and fun-to-haves, too.