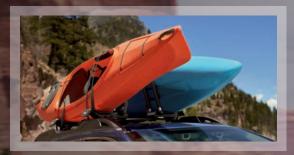

# Find a place that makes you forget to take a selfie.

This is what rush hour looks like when you have standard Subaru Symmetrical All-Wheel Drive. The Outback thrives when pavement is scarce, thanks to standard X-MODE<sup>®</sup> with Hill Descent Control and a class-leading 8.7 inches of ground clearance.<sup>1</sup> And it handles gear as easily as terrain. Its roof rails with integrated retractable roof crossbars help smooth the packing process, while its towing capacity of up to 3,500 pounds<sup>2</sup> means you can bring all your must-haves—and fun-to-haves, too.