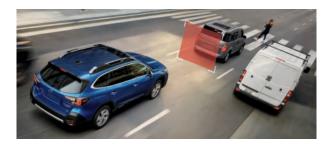

#### Blind-Spot Detection

Using radar sensors, Blind-Spot Detection<sup>1,2</sup> warns you with a visual indicator on your side mirror if the system detects a vehicle in your blind spot. Another feature of this system, Lane Change Assist, alerts you with a flashing indicator on your side mirror if it senses a vehicle approaching at a higher speed in a neighboring lane and you signal for a lane change.

#### Rear Cross-Traffic Alert

Rear Cross-Traffic Alert<sup>1,2</sup> uses radar sensors to help warn you of traffic approaching from the side as you are backing up, utilizing a flashing visual indicator on your side mirror and Rear-Vision Camera display as well as an audible warning.

#### **Reverse Automatic Braking**

Reverse Automatic Braking<sup>1,3</sup> can detect objects directly behind your vehicle when backing up at a low speed and can help bring the Outback to a stop should an object be detected within its range and the brakes have yet to be applied. There's also the Rear-Vision Camera to help you keep an eye out.