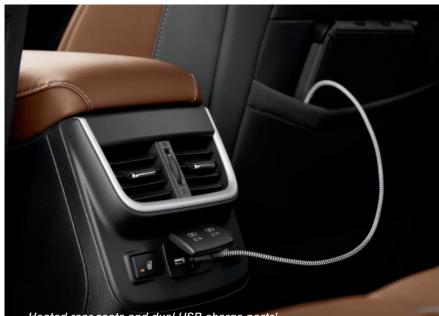

Heated rear seats and dual USB charge ports<sup>1</sup>

Harman Kardon<sup>®</sup> premium audio system<sup>1</sup>

#### Expanding Possibility

Space goes a long way in the Outback, and with 109.0 cubic feet of passenger volume,<sup>1</sup> it's roomier than the Jeep Grand Cherokee, Honda CR-V and Toyota Rav4<sup>2</sup> A vast cargo area offers the convenience of a Hands-Free Power Rear Gate<sup>3</sup> and the versatility of a 60/40-split folding rear seatback. When it comes to comfort, you can set the perfect temperature even before you step in, thanks to Remote Engine Start with Climate Control.<sup>3,4</sup> Once inside, you're welcomed by genuine Nappa leather<sup>5</sup> and a 10-way power driver seat.<sup>3</sup> There's also an 8-way power front-passenger seat,<sup>3</sup> along with heated<sup>3</sup> and ventilated front seats,<sup>5</sup> heated rear seats<sup>3</sup> and even a heated steering wheel.<sup>3</sup> When the moment calls for calm, you'll have as much as you need—this is the quietest Outback interior yet.

#### **Outback Limited**

Includes Outback Premium key features and adds:

- 18-inch aluminum-allov wheels
- Silver metallic finish front and rear bumper underquards
- Hands-Free Power Rear Gate with vehicle lock button
- · Automatic tilt-down passenger side mirror • Keyless Access with Push-Button Start and PIN-code vehicle access
- Leather-trimmed upholstery 8-way power-adjustable front-passenger seat
- Adjustable driver-seat thigh support
- Two-position memory driver seat and exterior mirrors
- Heated outboard rear seats
- Harman Kardon<sup>®</sup> 576-watt-equivalent premium audio system with 12 speakers
- Auto-up/down front and rear windows
- Blind-Spot Detection with Lane Change Assist and Rear Cross-Traffic Alert<sup>6</sup> Reverse Automatic Braking<sup>7</sup>
- · Auto-dimming rearview compass mirror with Homel ink®