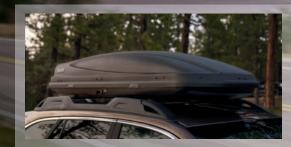

# Find a place that makes you forget to take a selfie.

This is what rush hour looks like when you have standard Subaru Symmetrical All-Wheel Drive. The Outback thrives when pavement is scarce, thanks to standard X-MODE<sup>®</sup> with Hill Descent Control and a class-leading 8.7 inches of ground clearance.<sup>1</sup> And it handles gear as easily as terrain. Its roof rails with integrated retractable roof crossbars help smooth the packing process, while its towing capacity of up to 3,500 pounds<sup>2</sup> means you can bring all your must-haves—and fun-to-haves, too.