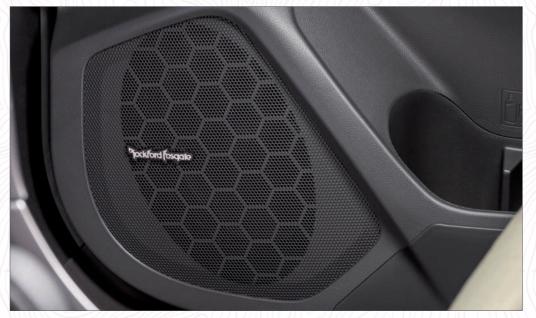

# Farther doesn't have **to feel longer.**

To keep distances engaging, the Outback delivers far-reaching connectivity. With its 11.6-inch touchscreen,<sup>1</sup> you have simple, easy access to SUBARU STARLINK<sup>®</sup> Multimedia, featuring standard Apple CarPlay<sup>®</sup> and Android Auto<sup>™</sup> integration. For passengers, built-in Wi-Fi capability<sup>1,2</sup> offers a wide range of entertainment possibilities. Once everyone votes on what music to play, the Harman Kardon<sup>®</sup> premium audio system will bring that song to life through 12 speakers and a 576-watt-equivalent amplifier.<sup>1</sup>