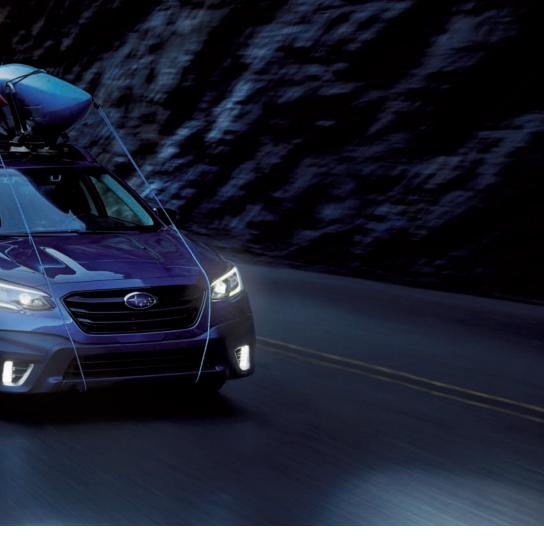

# Find a place that makes you forget to take a selfie.

This is what rush hour looks like when you have standard Subaru Symmetrical All-Wheel Drive. The Outback thrives when pavement is scarce, thanks to standard X-MODE<sup>®</sup> with Hill Descent Control and a class-leading 8.7 inches of ground clearance.<sup>1</sup> And it handles gear as easily as terrain. Its roof rails with integrated retractable roof crossbars help smooth the packing process, while its towing capacity of up to 3,500 pounds<sup>2</sup> means you can bring all your must-haves—and fun-to-haves, too.

Outback Onyx Edition XT in Abyss Blue Pearl with optional and accessory equipment.