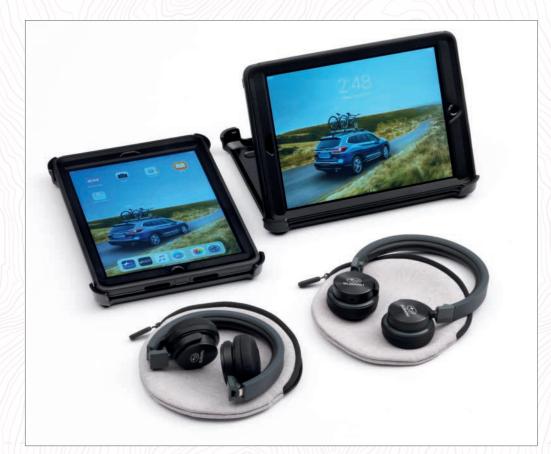

# Farther doesn't have **to feel longer.**

To keep distances engaging, the Outback delivers far-reaching connectivity. With its 11.6-inch touchscreen,<sup>1</sup> you have simple, easy access to SUBARU STARLINK<sup>®</sup> Multimedia, featuring standard Apple CarPlay<sup>®</sup> and Android Auto<sup>™</sup> integration. For passengers, built-in Wi-Fi capability<sup>1,2</sup> offers a wide range of entertainment possibilities. Once everyone votes on what music to play, the Harman Kardon<sup>®</sup> premium audio system will bring that song to life through 12 speakers and a 576-watt-equivalent amplifier.<sup>1</sup>

# Welcoming you, personally.

From the moment you sit behind the wheel, available DriverFocus<sup>®</sup> recognizes you and automatically adjusts the Outback to your preferences.<sup>1,3</sup> This includes driver seat settings, climate controls, side mirrors and even your choices for which vehicle system information appears on the screen.