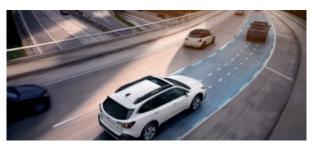

# An extra set of eyes every time you drive.

Every Outback includes standard Subaru EyeSight® Driver Assist Technology.<sup>1</sup> Equipped with a comprehensive suite of innovative safety features, EyeSight<sup>®</sup> looks ahead, alerts you to potential dangers and can even intervene to help you avoid a collision.

The 2021 Outback is a 2020 IIHS Top Safety Pick+

**Pre-Collision Braking** Can help slow and bring your Outback to a full stop if necessary.

Advanced Adaptive Cruise Control with Lane Centering

Automatically helps keep you centered in your lane, at a safe distance behind the car in front of youeven in traffic and around curves.