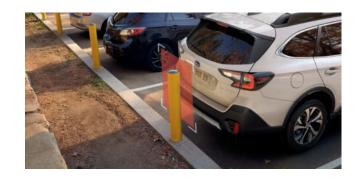

#### **Reverse Automatic Braking**

Reverse Automatic Braking<sup>1,3</sup> can detect objects directly behind your vehicle when backing up at a low speed and can help bring the Outback to a stop should an object be detected within its range and the brakes have yet to be applied. There's also the Rear-Vision Camera to help you keep an eye out.