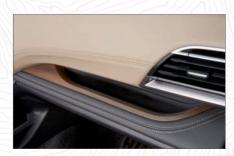

#### Expanding Possibility

Space goes a long way in the Outback, and with 109.0 cubic feet of passenger volume,<sup>1</sup> it's roomier than the Jeep Grand Cherokee, Honda CR-V and Toyota Rav4<sup>2</sup> A vast cargo area offers the convenience of a Hands-Free Power Rear Gate<sup>3</sup> and the versatility of a 60/40-split folding rear seatback. When it comes to comfort, you can set the perfect temperature even before you step in, thanks to Remote Engine Start with Climate Control.<sup>3,4</sup> Once inside, you're welcomed by genuine Nappa leather<sup>5</sup> and a 10-way power driver seat.<sup>3</sup> There's also an 8-way power front-passenger seat,<sup>3</sup> along with heated<sup>3</sup> and ventilated front seats,<sup>5</sup> heated rear seats<sup>3</sup> and even a heated steering wheel.<sup>3</sup> When the moment calls for calm, you'll have as much as you need—this is the quietest Outback interior yet.

Two-position memory driver seat and exterior mirrors<sup>3</sup>

Outback Limited with Warm Ivory Leather and optional equipment.