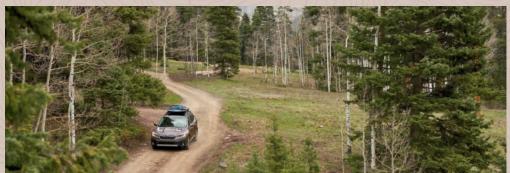

# Find a place that makes you forget to take a selfie.

This is what rush hour looks like when you have standard Subaru Symmetrical All-Wheel Drive. The Outback thrives when pavement is scarce, thanks to standard X-MODE<sup>®</sup> with Hill Descent Control and a class-leading 8.7 inches of ground clearance.<sup>1</sup> And it handles gear as easily as terrain. Its roof rails with integrated retractable roof crossbars help smooth the packing process, while its towing capacity of up to 3,500 pounds<sup>2</sup> means you can bring all your must-haves—and fun-to-haves, too.