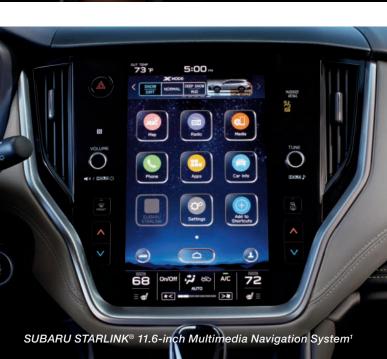

#### Most Advanced

More options come with more ease in the Outback. An 11.6-inch touchscreen<sup>3</sup> makes it intuitive to find the app you need, while SUBARU STARLINK® Multimedia lets you connect just about anywhere through standard Apple CarPlay<sup>®</sup> and Android Auto<sup>™</sup> integration. Technologies such as Remote Engine Start with Climate Control help make the Outback a place of comfort.<sup>3,7</sup>

# Farther doesn't have **to feel longer.**

To keep distances engaging, the Outback delivers far-reaching connectivity. With its 11.6-inch touchscreen,<sup>1</sup> you have simple, easy access to SUBARU STARLINK<sup>®</sup> Multimedia, featuring standard Apple CarPlay<sup>®</sup> and Android Auto<sup>™</sup> integration. For passengers, built-in Wi-Fi capability<sup>1,2</sup> offers a wide range of entertainment possibilities. Once everyone votes on what music to play, the Harman Kardon<sup>®</sup> premium audio system will bring that song to life through 12 speakers and a 576-watt-equivalent amplifier.<sup>1</sup>

#### **Outback Premium**

- Includes Outback key features and adds: · Body-color side mirrors with integrated
- turn signals • LED fog lights
- Privacy glass
- All-Weather Package: Heated exterior mirrors, 3-mode heated front seats, windshield wiper de-icer
- 10-way power-adjustable driver seat with lumbar support
- SUBARU STARLINK® 11.6-inch Multimedia Plus with Apple CarPlay<sup>®</sup> and Android Auto<sup>™</sup> integration, SiriusXM<sup>®2</sup> and SiriusXM Travel Link,<sup>®2</sup> 6 speakers, AM/FM stereo, Bluetooth® audio streaming and hands-free phone and text messaging connectivity
- 4G LTE Wi-Fi capability<sup>3</sup>
- Dual rear-seat USB charge ports
- Dual-zone automatic climate control system • Leather-wrapped steering wheel and
- shifter handle
- Center console 12-volt power outlet
- Lifting and retractable cargo-area cover • STARLINK<sup>®</sup> Safety and Security enabled<sup>4</sup>: Includes features and services such as Advanced Automatic Collision Notification, Remote Engine Start with Climate Control<sup>5</sup> and Concierge Services

#### **Outback Touring**

**Includes Outback Limited key features** and adds:

- DriverFocus<sup>®</sup> Distraction Mitigation System<sup>8</sup>
- Automatic power-folding exterior mirrors with Satin chrome
- Roof rails with silver finish integrated retractable crossbars and 4 tie-down points
- Body-color door handles with chrome inserts
- Crystal Black Silica finish pillar trim
- 180-Degree Front View Monitor
- Power moonroof
- Java Brown Nappa leather-trimmed upholstery
- High-grade leather-wrapped steering wheel • 3-mode ventilated front seats
- · Heated steering wheel
- SUBARU STARLINK<sup>®</sup> 11.6-inch Multimedia Navigation with 3 years of free map updates, SiriusXM,<sup>®2</sup> SiriusXM Traffic<sup>®9</sup> and SiriusXM Travel Link,®9 and CD player
- 8 cargo-area tie-down hooks