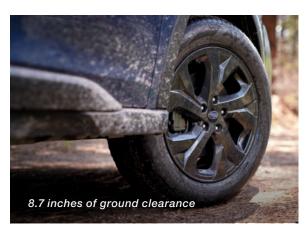

# Find a place that makes you forget to take a selfie.

This is what rush hour looks like when you have standard Subaru Symmetrical All-Wheel Drive. The Outback thrives when pavement is scarce, thanks to standard X-MODE<sup>®</sup> with Hill Descent Control and a class-leading 8.7 inches of ground clearance.<sup>1</sup> And it handles gear as easily as terrain. Its roof rails with integrated retractable roof crossbars help smooth the packing process, while its towing capacity of up to 3,500 pounds<sup>2</sup> means you can bring all your must-haves—and fun-to-haves, too.